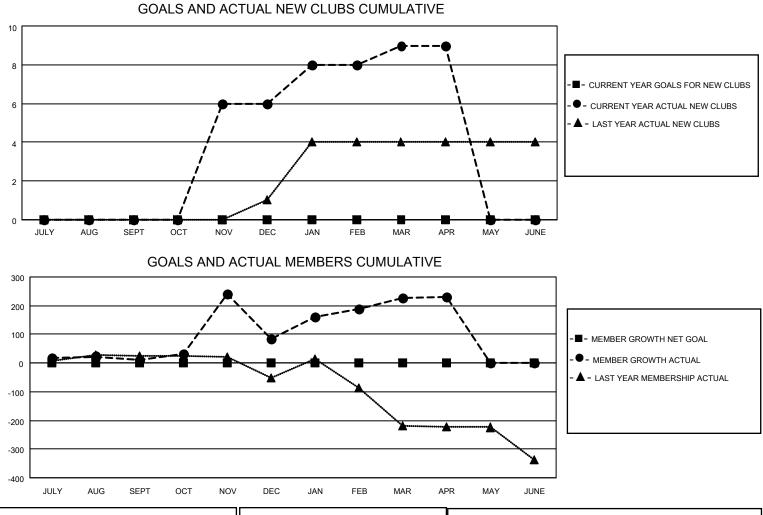

## LOCATION INDIA

District 316 H

Results as of: 4/30/2022

| Clubs                 |               |           |               | Members               |                        |                         |                                                    |
|-----------------------|---------------|-----------|---------------|-----------------------|------------------------|-------------------------|----------------------------------------------------|
| RESULTS FOR 2021-2022 |               |           |               | RESULTS FOR 2021-2022 |                        |                         |                                                    |
| QUARTER               | NEW CLUB GOAL | NEW CLUBS | DROPPED CLUBS | QUARTER MEME          | BER GROWTH NET<br>GOAL | MEMBER GROWTH<br>ACTUAL | DROPPED<br>MEMBERS ACTUAL<br>(including transfers) |
| JULY/AUG/SEPT         | 0             | 0         | 2             | JULY/AUG/SEPT         | 0                      | 94                      | 55                                                 |
| OCT/NOV/DEC           | 0             | 6         | 2             | OCT/NOV/DEC           | 0                      | 305                     | 226                                                |
| JAN/FEB/MAR           | 0             | 3         | 0             | JAN/FEB/MAR           | 0                      | 175                     | 0                                                  |
| APR/MAY/JUNE          | 0             | 0         | 0             | APR/MAY/JUNE          | 0                      | 3                       | 0                                                  |